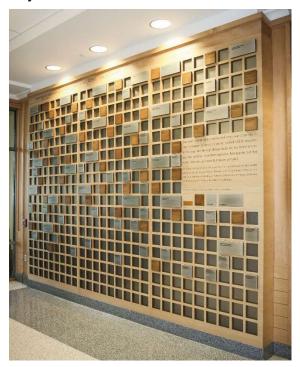

#### YOUR NAME AND SUPPORT IMMORTALIZED

- We need to raise \$600,000 to make this dream a reality
- Go to mcfarlandice.org and make a donation or use this QR code.

 Give \$500 or more, and your name will be added to our donor Wall of Fame planned for the lobby.