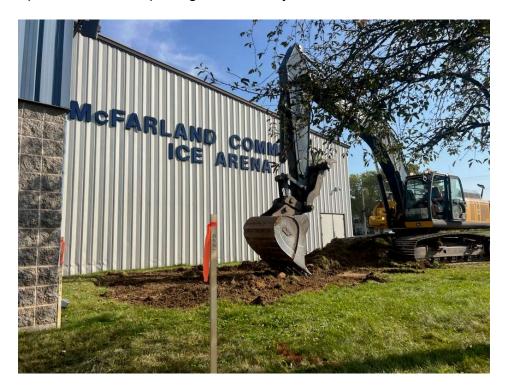

## **BUILD, BABY, BUILD**

 On Monday, September 16<sup>th</sup>, members of the rink board, employees, partner organizations, and Bachmann Construction officially broke ground on the \$3 million rink expansion.