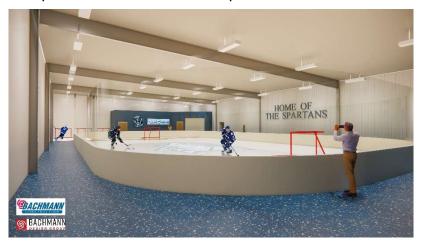

## **BUILD, BABY, BUILD**

 On Monday, September 16<sup>th</sup>, members of the rink board, employees, partner organizations, and Bachmann Construction officially broke ground on the \$3 million rink expansion.

The expansion will include a new practice rink.

 Also added, new Dryland Training Room, a new McFarland High School hockey locker room, expanded lobby, updated conference room with minikitchen for team meetings and other events.