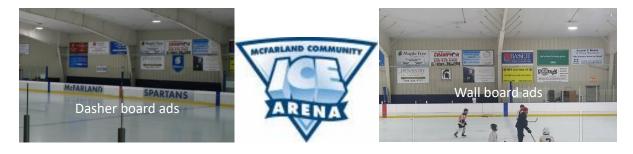

## MCFARLAND COMMUNITY ICE ARENA ADVERTISING OPPORTUNITIES

Here's your chance to support the McFarland Community Ice Arena while putting your advertising dollars to work! We offer highly visible and affordable advertising options for your business. Our facility serves a staggering 25,000 athletes and fans every year from McFarland, across Dane County, and across the midwest! Please contact us to discuss any of the options below.

Wall Board Ads (east wall over benches)

4' x 8' Full Color \$1500/2 yr agreement minimum

Wall Board Ads (under Scoreboard)

4' x 8' Full Color \$2000/2 yr agreement minimum

Dasher Board Ads - Main Rink 33" x 8' Full Color, bench side of rink, high visibility Options: \$2000/yr. & 2 yr. minimum \$5500/3 yr. agreement \$9000/5 yr. agreement